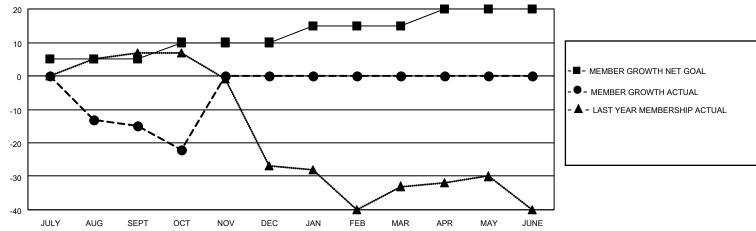

## MONTHLY MEMBERSHIP PROGRESS REPORT

LOCATION ILLINOIS District 1 D Results as of: 10/31/2022

| Clubs RESULTS FOR 2022-2023 |   |   |   | Members RESULTS FOR 2022-2023 |   |    |    |
|-----------------------------|---|---|---|-------------------------------|---|----|----|
|                             |   |   |   |                               |   |    |    |
| JULY/AUG/SEPT               | 0 | 0 | 1 | JULY/AUG/SEPT                 | 5 | 31 | 39 |
| OCT/NOV/DEC                 | 0 | 0 | 0 | OCT/NOV/DEC                   | 5 | 4  | 11 |
| JAN/FEB/MAR                 | 1 | 0 | 0 | JAN/FEB/MAR                   | 5 | 0  | 0  |
| APR/MAY/JUNE                | 1 | 0 | 0 | APR/MAY/JUNE                  | 5 | 0  | 0  |